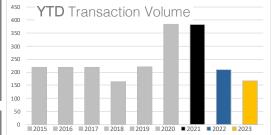

\$1,364,428,531

\$1,018,463,451

219

219

219

164

221

384

383

210

167

0% 0% 259

6 CHG

8% -10% 35% 106%

2015

2016