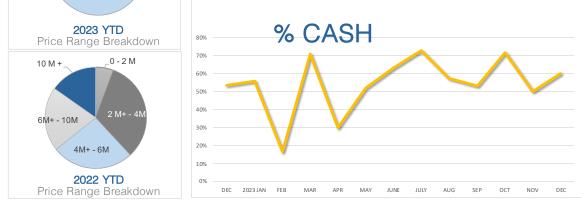

10 M +

6M+ - 10M

4M+ - 6M

| -010 | =2010 =2017       | = 2010 |             |     |  |  |  |  |  |  |
|------|-------------------|--------|-------------|-----|--|--|--|--|--|--|
|      | CASH Transactions |        |             |     |  |  |  |  |  |  |
|      |                   | #      | Total Sales | %   |  |  |  |  |  |  |
|      | DEC               | 8      | 15          | 53% |  |  |  |  |  |  |
|      | 2023 JAN          | 5      | 9           | 56% |  |  |  |  |  |  |
|      | FEB               | 1      | 6           | 17% |  |  |  |  |  |  |
|      | MAR               | 12     | 17          | 71% |  |  |  |  |  |  |
|      | APR               | 3      | 10          | 30% |  |  |  |  |  |  |
|      | MAY               | 13     | 25          | 52% |  |  |  |  |  |  |
|      | JUNE              | 12     | 19          | 63% |  |  |  |  |  |  |
|      | JULY              | 8      | 11          | 73% |  |  |  |  |  |  |
|      | AUG               | 8      | 14          | 57% |  |  |  |  |  |  |
|      | SEP               | 9      | 17          | 53% |  |  |  |  |  |  |
|      | OCT               | 10     | 14          | 71% |  |  |  |  |  |  |
|      | NOV               | 7      | 14          | 50% |  |  |  |  |  |  |
|      | DEC               | 6      | 10          | 60% |  |  |  |  |  |  |