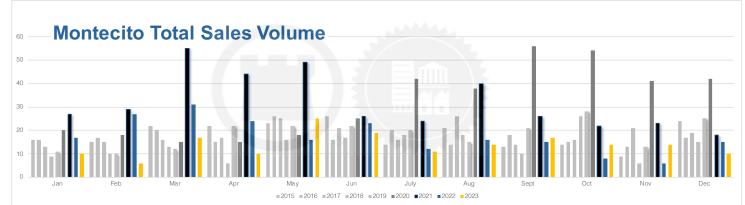

## **Fidelity National Title Group-Santa Barbara**

**2023** Montecito Real Estate Report

| Jan | Feb                                         | Mar                                                                                                                   | Apr                                                  | May                                                  | Jun                                                  | July                                                  | Aug                                                    | Sept                                                   | Oct                                                    | Nov                                                    | Dec                                                    | Total                                                  |
|-----|---------------------------------------------|-----------------------------------------------------------------------------------------------------------------------|------------------------------------------------------|------------------------------------------------------|------------------------------------------------------|-------------------------------------------------------|--------------------------------------------------------|--------------------------------------------------------|--------------------------------------------------------|--------------------------------------------------------|--------------------------------------------------------|--------------------------------------------------------|
| 16  | 15                                          | 22                                                                                                                    | 22                                                   | 23                                                   | 26                                                   | 14                                                    | 21                                                     | 13                                                     | 14                                                     | 9                                                      | 24                                                     | 219                                                    |
| 28  | 17                                          | 20                                                                                                                    | 15                                                   | 26                                                   | 16                                                   | 20                                                    | 14                                                     | 18                                                     | 15                                                     | 13                                                     | 17                                                     | 219                                                    |
| 13  | 15                                          | 16                                                                                                                    | 17                                                   | 25                                                   | 21                                                   | 16                                                    | 26                                                     | 14                                                     | 16                                                     | 21                                                     | 19                                                     | 219                                                    |
| 9   | 10                                          | 13                                                                                                                    | 6                                                    | 16                                                   | 17                                                   | 18                                                    | 18                                                     | 10                                                     | 26                                                     | 6                                                      | 15                                                     | 164                                                    |
| 11  | 10                                          | 12                                                                                                                    | 22                                                   | 22                                                   | 22                                                   | 20                                                    | 15                                                     | 21                                                     | 28                                                     | 13                                                     | 25                                                     | 221                                                    |
| 20  | 18                                          | 15                                                                                                                    | 15                                                   | 18                                                   | 25                                                   | 42                                                    | 38                                                     | 56                                                     | 54                                                     | 41                                                     | 42                                                     | 384                                                    |
| 27  | 29                                          | 55                                                                                                                    | 44                                                   | 49                                                   | 26                                                   | 24                                                    | 40                                                     | 26                                                     | 22                                                     | 23                                                     | 18                                                     | 383                                                    |
| 17  | 27                                          | 31                                                                                                                    | 24                                                   | 16                                                   | 23                                                   | 12                                                    | 16                                                     | 15                                                     | 8                                                      | 6                                                      | 15                                                     | 210                                                    |
| 10  | 6                                           | 17                                                                                                                    | 10                                                   | 25                                                   | 19                                                   | 11                                                    | 14                                                     | 17                                                     | 14                                                     | 14                                                     | 10                                                     | 167                                                    |
|     | 16<br>28<br>13<br>9<br>11<br>20<br>27<br>17 | $\begin{array}{cccc} 16 & 15 \\ 28 & 17 \\ 13 & 15 \\ 9 & 10 \\ 11 & 10 \\ 20 & 18 \\ 27 & 29 \\ 17 & 27 \end{array}$ | $\begin{array}{cccccccccccccccccccccccccccccccccccc$ | $\begin{array}{cccccccccccccccccccccccccccccccccccc$ | $\begin{array}{cccccccccccccccccccccccccccccccccccc$ | $\begin{array}{c ccccccccccccccccccccccccccccccccccc$ | $ \begin{array}{c ccccccccccccccccccccccccccccccccccc$ |

**YTD Volume** 

Total \$ Volume

\$646,961,500

\$697,684,000

\$630,124,500

\$851,879,000

\$1,752,305,500

\$2,184,532,039

\$1,364,428,531

\$1,018,463,451

219

219

219

164

221

384

383

210

167

0% 0% 259

6 CHG

8% -10% 35% 106%

2015

2016

2017

2018

2019

2020

2021

2022

2023

23mtd