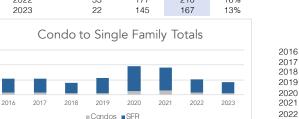

0 - 2 M

| YTD Sales Total |        |     |       |         |  |  |  |  |  |
|-----------------|--------|-----|-------|---------|--|--|--|--|--|
| Year            | Condos | SFR | TOTAL | % CONDO |  |  |  |  |  |
| 2016            | 25     | 194 | 219   | 11%     |  |  |  |  |  |
| 2017            | 29     | 190 | 219   | 13%     |  |  |  |  |  |
| 2018            | 22     | 142 | 164   | 13%     |  |  |  |  |  |
| 2019            | 24     | 197 | 221   | 11%     |  |  |  |  |  |
| 2020            | 52     | 332 | 384   | 14%     |  |  |  |  |  |
| 2021            | 54     | 311 | 365   | 15%     |  |  |  |  |  |
| 2022            | 33     | 177 | 210   | 16%     |  |  |  |  |  |
| 2023            | 22     | 145 | 167   | 13%     |  |  |  |  |  |
|                 |        |     |       |         |  |  |  |  |  |