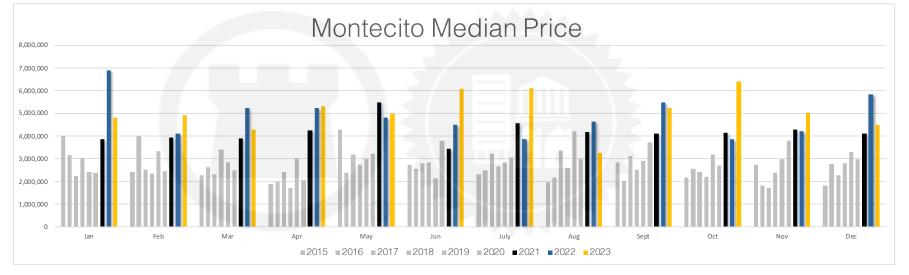

## 2023 Montecito YTD Real Estate Report

Median Price Trend

| Year | Jan         | Feb         | Mar         | Apr         | May         | Jun         | July        | Aug         | Sept        | Oct         | Nov         | Dec         |
|------|-------------|-------------|-------------|-------------|-------------|-------------|-------------|-------------|-------------|-------------|-------------|-------------|
| 2015 | \$3,995,250 | \$2,410,000 | \$2,275,000 | \$1,872,500 | \$4,300,000 | \$2,720,000 | \$2,325,000 | \$1,950,000 | \$2,840,000 | \$2,165,000 | \$2,734,500 | \$1,825,000 |
| 2016 | \$3,167,500 | \$4,000,000 | \$2,612,500 | \$1,979,000 | \$2,377,500 | \$2,545,000 | \$2,500,000 | \$2,167,500 | \$2,037,500 | \$2,575,000 | \$1,831,000 | \$2,778,500 |
| 2017 | \$2,250,000 | \$2,536,000 | \$2,312,500 | \$2,405,000 | \$3,200,000 | \$2,800,000 | \$3,219,000 | \$3,374,500 | \$3,140,250 | \$2,415,000 | \$1,700,000 | \$2,280,000 |
| 2018 | \$3,000,000 | \$2,357,500 | \$3,400,000 | \$1,725,000 | \$2,737,500 | \$2,850,000 | \$2,655,000 | \$2,582,500 | \$2,535,000 | \$2,212,500 | \$2,395,000 | \$2,819,000 |
| 2019 | \$2,400,000 | \$3,325,000 | \$2,851,000 | \$3,013,750 | \$2,992,500 | \$2,125,000 | \$2,832,750 | \$4,200,000 | \$2,900,000 | \$3,202,000 | \$2,990,000 | \$3,290,000 |
| 2020 | \$2,370,000 | \$2,447,500 | \$2,479,500 | \$2,050,000 | \$3,225,000 | \$3,795,000 | \$3,055,000 | \$2,975,000 | \$3,725,000 | \$2,707,500 | \$3,800,000 | \$2,988,800 |
| 2021 | \$3,855,000 | \$3,925,000 | \$3,895,000 | \$4,245,000 | \$5,500,000 | \$3,450,000 | \$4,566,250 | \$4,187,166 | \$4,125,000 | \$4,146,250 | \$4,300,000 | \$4,112,500 |
| 2022 | \$6,882,000 | \$4,100,000 | \$5,250,000 | \$5,244,133 | \$4,825,000 | \$4,485,200 | \$3,875,083 | \$4,637,500 | \$5,500,000 | \$3,874,410 | \$4,222,500 | \$5,825,000 |
| 2023 | \$4,800,000 | \$4,911,500 | \$4,300,000 | \$5,326,250 | \$4,995,000 | \$6,100,000 | \$6,125,000 | \$3,275,000 | \$5,250,000 | \$6,400,000 | \$5,025,000 | \$4,485,000 |