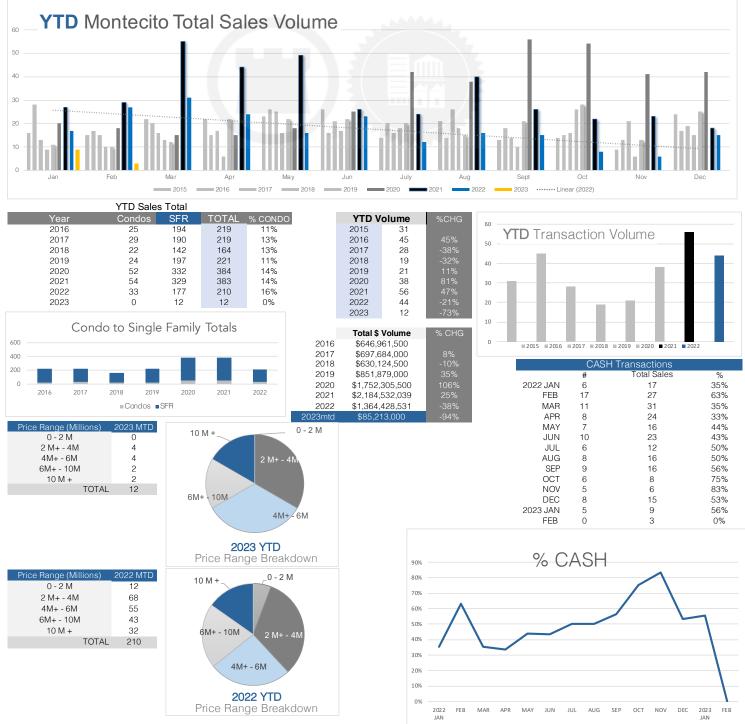

## **Fidelity National Title Group-Santa Barbara**

2023 YTD Montecito Real Estate Report

| Year | Jan | Feb | Mar | Apr | May | Jun | July | Aug | Sept | Oct | Nov | Dec | Total |
|------|-----|-----|-----|-----|-----|-----|------|-----|------|-----|-----|-----|-------|
| 2015 | 16  | 15  | 22  | 22  | 23  | 26  | 14   | 21  | 13   | 14  | 9   | 24  | 219   |
| 2016 | 28  | 17  | 20  | 15  | 26  | 16  | 20   | 14  | 18   | 15  | 13  | 17  | 219   |
| 2017 | 13  | 15  | 16  | 17  | 25  | 21  | 16   | 26  | 14   | 16  | 21  | 19  | 219   |
| 2018 | 9   | 10  | 13  | 6   | 16  | 17  | 18   | 18  | 10   | 26  | 6   | 15  | 164   |
| 2019 | 11  | 10  | 12  | 22  | 22  | 22  | 20   | 15  | 21   | 28  | 13  | 25  | 221   |
| 2020 | 20  | 18  | 15  | 15  | 18  | 25  | 42   | 38  | 56   | 54  | 41  | 42  | 384   |
| 2021 | 27  | 29  | 55  | 44  | 49  | 26  | 24   | 40  | 26   | 22  | 23  | 18  | 383   |
| 2022 | 17  | 27  | 31  | 24  | 16  | 23  | 12   | 16  | 15   | 8   | 6   | 15  | 210   |
| 2023 | 9   | 3   |     |     |     |     |      |     |      |     |     |     | 12    |

Information deemed reliable but not guaranteed

## FIDELITY NATIONAL TITLE GROUP SANTA BARBARA

## 2023 Montecito YTD Real Estate Report