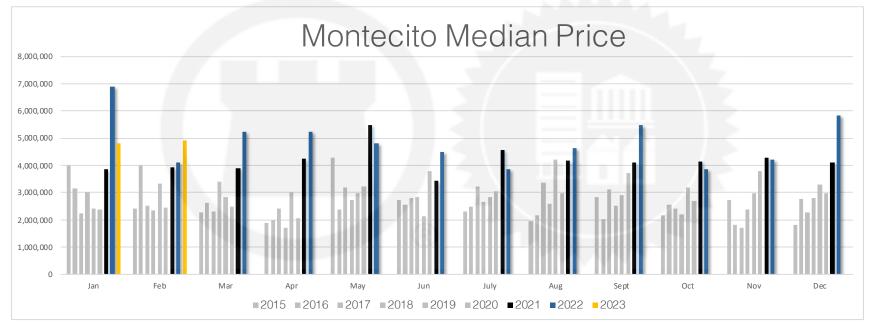

## Median Price Trend

| Year | Jan         | Feb         | Mar         | Apr         | May         | Jun         | July        | Aug         | Sept        | Oct         | Nov         | Dec         |
|------|-------------|-------------|-------------|-------------|-------------|-------------|-------------|-------------|-------------|-------------|-------------|-------------|
| 2015 | \$3,995,250 | \$2,410,000 | \$2,275,000 | \$1,872,500 | \$4,300,000 | \$2,720,000 | \$2,325,000 | \$1,950,000 | \$2,840,000 | \$2,165,000 | \$2,734,500 | \$1,825,000 |
| 2016 | \$3,167,500 | \$4,000,000 | \$2,612,500 | \$1,979,000 | \$2,377,500 | \$2,545,000 | \$2,500,000 | \$2,167,500 | \$2,037,500 | \$2,575,000 | \$1,831,000 | \$2,778,500 |
| 2017 | \$2,250,000 | \$2,536,000 | \$2,312,500 | \$2,405,000 | \$3,200,000 | \$2,800,000 | \$3,219,000 | \$3,374,500 | \$3,140,250 | \$2,415,000 | \$1,700,000 | \$2,280,000 |
| 2018 | \$3,000,000 | \$2,357,500 | \$3,400,000 | \$1,725,000 | \$2,737,500 | \$2,850,000 | \$2,655,000 | \$2,582,500 | \$2,535,000 | \$2,212,500 | \$2,395,000 | \$2,819,000 |
| 2019 | \$2,400,000 | \$3,325,000 | \$2,851,000 | \$3,013,750 | \$2,992,500 | \$2,125,000 | \$2,832,750 | \$4,200,000 | \$2,900,000 | \$3,202,000 | \$2,990,000 | \$3,290,000 |
| 2020 | \$2,370,000 | \$2,447,500 | \$2,479,500 | \$2,050,000 | \$3,225,000 | \$3,795,000 | \$3,055,000 | \$2,975,000 | \$3,725,000 | \$2,707,500 | \$3,800,000 | \$2,988,800 |
| 2021 | \$3,855,000 | \$3,925,000 | \$3,895,000 | \$4,245,000 | \$5,500,000 | \$3,450,000 | \$4,566,250 | \$4,187,166 | \$4,125,000 | \$4,146,250 | \$4,300,000 | \$4,112,500 |
| 2022 | \$6,882,000 | \$4,100,000 | \$5,250,000 | \$5,244,133 | \$4,825,000 | \$4,485,200 | \$3,875,083 | \$4,637,500 | \$5,500,000 | \$3,874,410 | \$4,222,500 | \$5,825,000 |
| 2023 | \$4,800,000 | \$4,911,500 |             |             |             |             |             |             |             |             |             |             |