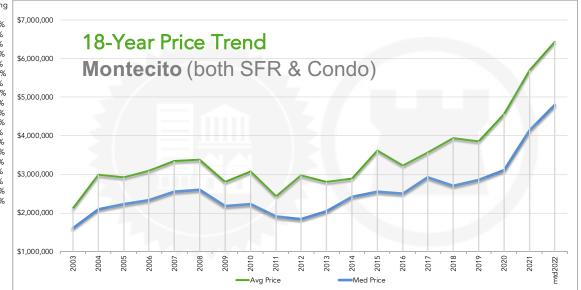

|         | Avg Price   | Med Price   | %Ch  |
|---------|-------------|-------------|------|
| 2003    | \$2,122,573 | \$1,606,542 |      |
| 2004    | \$2,986,617 | \$2,099,271 | 31%  |
| 2005    | \$2,921,686 | \$2,223,271 | 6%   |
| 2006    | \$3,092,422 | \$2,336,667 | 5%   |
| 2007    | \$3,345,281 | \$2,560,417 | 10%  |
| 2008    | \$3,386,326 | \$2,609,667 | 2%   |
| 2009    | \$2,814,635 | \$2,186,104 | -16% |
| 2010    | \$3,077,094 | \$2,231,694 | 2%   |
| 2011    | \$2,428,436 | \$1,915,887 | -14% |
| 2012    | \$2,975,297 | \$1,835,000 | -4%  |
| 2013    | \$2,810,283 | \$2,050,000 | 12%  |
| 2014    | \$2,886,388 | \$2,425,000 | 18%  |
| 2015    | \$3,615,674 | \$2,550,000 | 5%   |
| 2016    | \$3,237,899 | \$2,500,000 | -2%  |
| 2017    | \$3,566,905 | \$2,925,000 | 17%  |
| 2018    | \$3,946,770 | \$2,700,000 | -8%  |
| 2019    | \$3,854,656 | \$2,851,000 | 6%   |
| 2020    | \$4,563,296 | \$3,112,500 | 9%   |
| 2021    | \$5,703,739 | \$4,150,000 | 33%  |
| mtd2022 | \$6,432,546 | \$4,800,000 | 16%  |