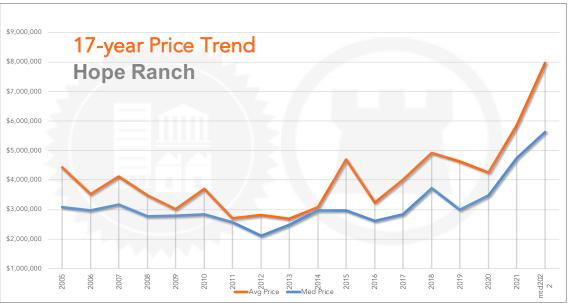

## FIDELITY NATIONAL TITLE GROUP SANTA BARBARA

DATA Real Estate Statistics

|         | Avg Price   | Med Price   | %Chg |
|---------|-------------|-------------|------|
| 2005    | \$4,435,833 | \$3,083,000 | -    |
| 2006    | \$3,523,423 | \$2,969,417 | -4%  |
| 2007    | \$4,129,285 | \$3,160,000 | 6%   |
| 2008    | \$3,489,236 | \$2,762,500 | -13% |
| 2009    | \$3,020,581 | \$2,801,930 | 1%   |
| 2010    | \$3,708,157 | \$2,834,180 | 1%   |
| 2011    | \$2,700,921 | \$2,571,800 | -9%  |
| 2012    | \$2,816,204 | \$2,112,110 | -18% |
| 2013    | \$2,688,742 | \$2,475,000 | 17%  |
| 2014    | \$3,077,900 | \$2,970,250 | 20%  |
| 2015    | \$4,705,428 | \$2,975,000 | 0%   |
| 2016    | \$3,238,000 | \$2,612,500 | -12% |
| 2017    | \$4,007,375 | \$2,832,500 | 8%   |
| 2018    | \$4,910,737 | \$3,722,500 | 31%  |
| 2019    | \$4,628,800 | \$3,000,000 | -19% |
| 2020    | \$4,259,691 | \$3,485,000 | 16%  |
| 2021    | \$5,846,738 | \$4,750,000 | 36%  |
| mtd2022 | \$7,964,873 | \$5,625,000 | 18%  |
|         |             |             |      |