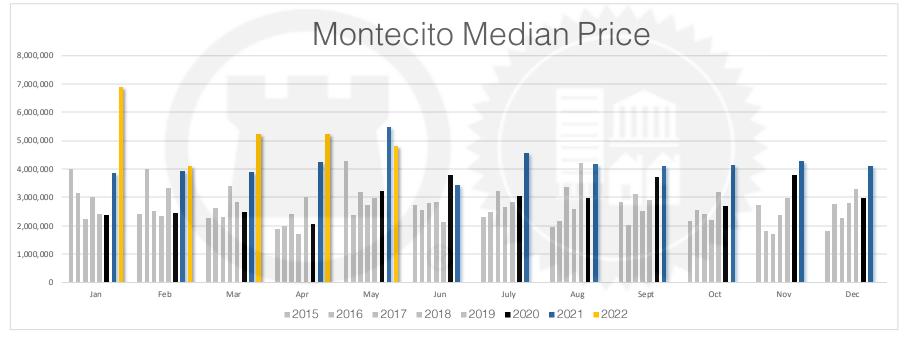

## 2022 Montecito YTD Real Estate Report

Median Price Trend

| Year | Jan         | Feb         | Mar         | Apr         | May         | Jun         | July        | Aug         | Sept        | Oct         | Nov         | Dec         |
|------|-------------|-------------|-------------|-------------|-------------|-------------|-------------|-------------|-------------|-------------|-------------|-------------|
| 2015 | \$3,995,250 | \$2,410,000 | \$2,275,000 | \$1,872,500 | \$4,300,000 | \$2,720,000 | \$2,325,000 | \$1,950,000 | \$2,840,000 | \$2,165,000 | \$2,734,500 | \$1,825,000 |
| 2016 | \$3,167,500 | \$4,000,000 | \$2,612,500 | \$1,979,000 | \$2,377,500 | \$2,545,000 | \$2,500,000 | \$2,167,500 | \$2,037,500 | \$2,575,000 | \$1,831,000 | \$2,778,500 |
| 2017 | \$2,250,000 | \$2,536,000 | \$2,312,500 | \$2,405,000 | \$3,200,000 | \$2,800,000 | \$3,219,000 | \$3,374,500 | \$3,140,250 | \$2,415,000 | \$1,700,000 | \$2,280,000 |
| 2018 | \$3,000,000 | \$2,357,500 | \$3,400,000 | \$1,725,000 | \$2,737,500 | \$2,850,000 | \$2,655,000 | \$2,582,500 | \$2,535,000 | \$2,212,500 | \$2,395,000 | \$2,819,000 |
| 2019 | \$2,400,000 | \$3,325,000 | \$2,851,000 | \$3,013,750 | \$2,992,500 | \$2,125,000 | \$2,832,750 | \$4,200,000 | \$2,900,000 | \$3,202,000 | \$2,990,000 | \$3,290,000 |
| 2020 | \$2,370,000 | \$2,447,500 | \$2,479,500 | \$2,050,000 | \$3,225,000 | \$3,795,000 | \$3,055,000 | \$2,975,000 | \$3,725,000 | \$2,707,500 | \$3,800,000 | \$2,988,800 |
| 2021 | \$3,855,000 | \$3,925,000 | \$3,895,000 | \$4,245,000 | \$5,500,000 | \$3,450,000 | \$4,566,250 | \$4,187,166 | \$4,125,000 | \$4,146,250 | \$4,300,000 | \$4,112,500 |
| 2022 | \$6,882,000 | \$4,100,000 | \$5,250,000 | \$5,244,133 | \$4,825,000 |             |             |             |             |             |             |             |