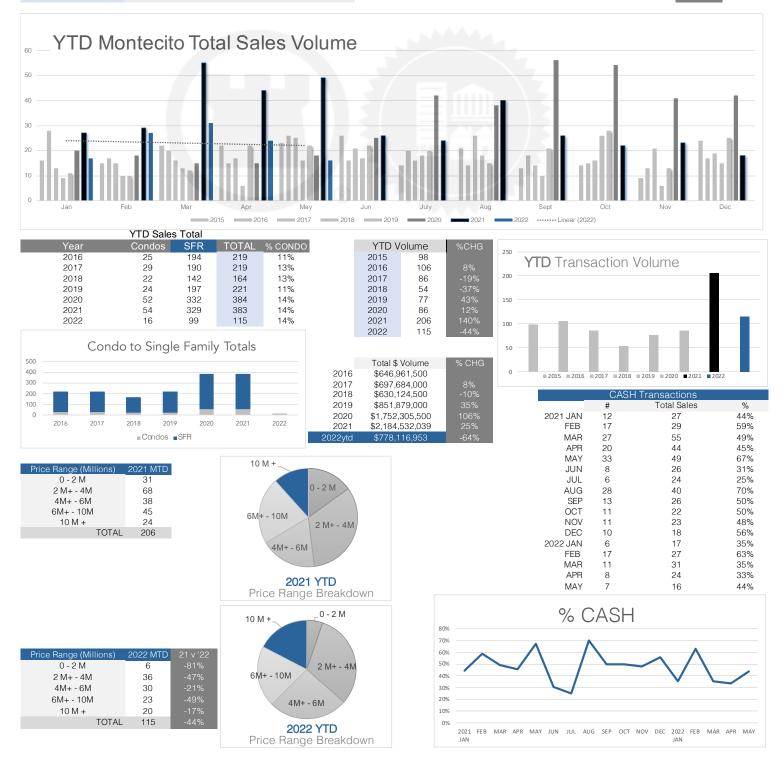

## **Fidelity National Title Group-Santa Barbara**

|  | Year | Jan | Feb | Mar | Apr | May | Jun | July | Aug | Sept | Oct | Nov | Dec | Total |
|--|------|-----|-----|-----|-----|-----|-----|------|-----|------|-----|-----|-----|-------|
|  | 2015 | 16  | 15  | 22  | 22  | 23  | 26  | 14   | 21  | 13   | 14  | 9   | 24  | 219   |
|  | 2016 | 28  | 17  | 20  | 15  | 26  | 16  | 20   | 14  | 18   | 15  | 13  | 17  | 219   |
|  | 2017 | 13  | 15  | 16  | 17  | 25  | 21  | 16   | 26  | 14   | 16  | 21  | 19  | 219   |
|  | 2018 | 9   | 10  | 13  | 6   | 16  | 17  | 18   | 18  | 10   | 26  | 6   | 15  | 164   |
|  | 2019 | 11  | 10  | 12  | 22  | 22  | 22  | 20   | 15  | 21   | 28  | 13  | 25  | 221   |
|  | 2020 | 20  | 18  | 15  | 15  | 18  | 25  | 42   | 38  | 56   | 54  | 41  | 42  | 384   |
|  | 2021 | 27  | 29  | 55  | 44  | 51  | 26  | 24   | 40  | 26   | 22  | 23  | 18  | 385   |
|  | 2022 | 17  | 27  | 31  | 24  | 16  |     |      |     |      |     |     |     | 115   |