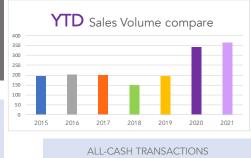

YTD Volume

|     | i cai    |     |          | 1000   | 31.10  | IOIAL    | /8 CONDO |         | 110 00     | Julie  | 76Cillig | 4   |
|-----|----------|-----|----------|--------|--------|----------|----------|---------|------------|--------|----------|-----|
|     | 2016     |     | 2        | 5      | 194    | 219      | 11%      |         | 2015       | 195    |          |     |
|     | 2017     |     | 2        | 9      | 190    | 219      | 13%      |         | 2016       | 202    | 4%       |     |
|     | 2018     |     | 2        | 2      | 142    | 164      | 13%      |         | 2017       | 200    | -1%      | 40  |
|     | 2019     |     | 2        | 4      | 197    | 221      | 11%      |         |            | 149    | -26%     | 350 |
|     | 2020     |     | 5.       | 2      | 332    | 384      | 14%      |         |            | 196    | 32%      | 30  |
|     | 2021-YTD |     | 5.       | 2      | 313    | 365      | 14%      |         | 2020       | 342    | 74%      | 250 |
|     |          |     |          |        |        |          |          |         | 2021       | 365    | 7%       | 200 |
|     |          |     |          |        |        |          |          |         |            |        |          | 150 |
|     |          | Cor | ndo to   | Single | Family | Totals   |          |         |            |        |          | 100 |
| 500 |          |     |          |        |        |          |          |         | Total \$ \ | % CHG  | 50       |     |
| 400 |          |     |          |        |        |          |          | 2016    | \$646,96   | 1,500  |          | (   |
| 300 |          |     |          |        |        |          |          | 2017    | \$697,68   | 34,000 | 8%       |     |
|     |          |     |          |        |        |          |          | 2018    |            |        | -10%     |     |
| 200 |          |     |          |        |        |          |          | 2019    | \$851,87   |        | 35%      |     |
| 100 | _        | -   |          |        |        |          |          | 2020    | \$1,752,3  | 05,500 | 106%     |     |
| 0   |          |     |          |        |        |          |          | mtd2021 | \$2,068,1  | 67,039 | 18%      |     |
|     | 2016 20  | 017 | 2018     | 2019   | 2020   | 2021-YTD |          |         |            |        |          |     |
|     |          |     | ■ Condos | ■ CED  |        |          |          |         |            |        |          |     |
|     |          |     | = CONDOS | ■ 31 T |        |          |          |         |            |        |          |     |
|     |          |     |          |        |        |          |          |         |            |        |          |     |