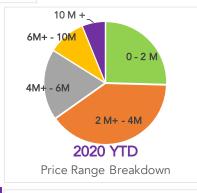

| Price Range (Millions) | 2020 YTD |
|------------------------|----------|
| 0 - 2 M                | 87       |
| 2 M+ - 4M              | 136      |
| 4M+ - 6M               | 64       |
| 6M+ - 10M              | 34       |
| 10 M +                 | 21       |
| TOTAL                  | 342      |