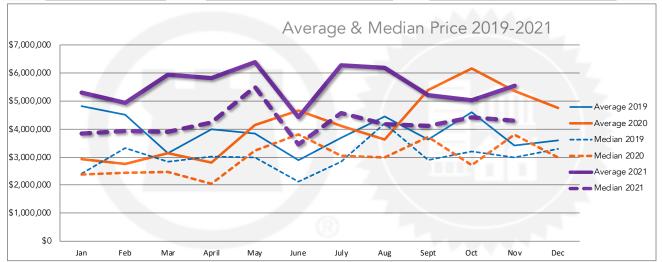

### Market Comparison 2019-2021

|       | Transactions |      | % Change  | Average |             |             |             |      | % Change    |             |             |      |
|-------|--------------|------|-----------|---------|-------------|-------------|-------------|------|-------------|-------------|-------------|------|
|       |              |      | 70 Change |         |             | 5           |             | 0040 | Median      | 0004        | 70 Change   |      |
|       | 2019         | 2020 | 2021      |         | 2019        | 2020        | 2021        |      | 2019        | 2020        | 2021        |      |
| Jan   | 11           | 20   | 27        | 35%     | \$4,817,136 | \$2,921,125 | \$5,307,000 | 82%  | \$2,400,000 | \$2,370,000 | \$3,855,000 | 63%  |
| Feb   | 10           | 18   | 29        | 61%     | \$4,506,550 | \$2,757,278 | \$4,928,397 | 79%  | \$3,325,000 | \$2,447,500 | \$3,925,000 | 60%  |
| Mar   | 12           | 15   | 55        | 267%    | \$3,137,458 | \$3,133,233 | \$5,937,055 | 89%  | \$2,851,000 | \$2,479,500 | \$3,895,000 | 57%  |
| April | 22           | 15   | 44        | 193%    | \$3,999,909 | \$2,809,400 | \$5,832,318 | 108% | \$3,013,750 | \$2,050,000 | \$4,245,000 | 107% |
| May   | 22           | 18   | 49        | 172%    | \$3,842,114 | \$4,154,750 | \$6,385,306 | 54%  | \$2,992,500 | \$3,225,000 | \$5,500,000 | 71%  |
| June  | 22           | 25   | 26        | 4%      | \$2,890,705 | \$4,674,420 | \$4,424,857 | -5%  | \$2,125,000 | \$3,795,000 | \$3,450,000 | -9%  |
| July  | 20           | 42   | 24        | -43%    | \$3,674,975 | \$4,099,405 | \$6,266,313 | 53%  | \$2,832,750 | \$3,055,000 | \$4,566,250 | 49%  |
| Aug   | 15           | 38   | 40        | 5%      | \$4,454,467 | \$3,622,434 | \$6,179,464 | 71%  | \$4,200,000 | \$2,975,000 | \$4,187,166 | 41%  |
| Sept  | 21           | 56   | 26        |         | \$3,633,452 | \$5,377,268 | \$5,199,020 | -3%  | \$2,900,000 | \$3,725,000 | \$4,125,000 | 11%  |
| Oct   | 28           | 54   | 22        |         | \$4,607,286 | \$6,159,704 | \$5,014,295 | -19% | \$3,202,000 | \$2,707,500 | \$4,416,250 | 63%  |
| Nov   | 13           | 41   | 23        |         | \$3,416,269 | \$5,369,732 | \$5,556,921 | 3%   | \$2,990,000 | \$3,800,000 | \$4,300,000 | 13%  |
| Dec   | 25           | 42   |           |         | \$3,600,000 | \$4,755,452 |             |      | \$3,290,000 | \$2,988,800 |             |      |
| TOTAL | 221          | 384  | 365       | -5%     | \$3,881,693 | \$4,152,850 | \$5,548,268 | 34%  | \$2,784,542 | \$2,727,833 | \$4,145,000 | 52%  |