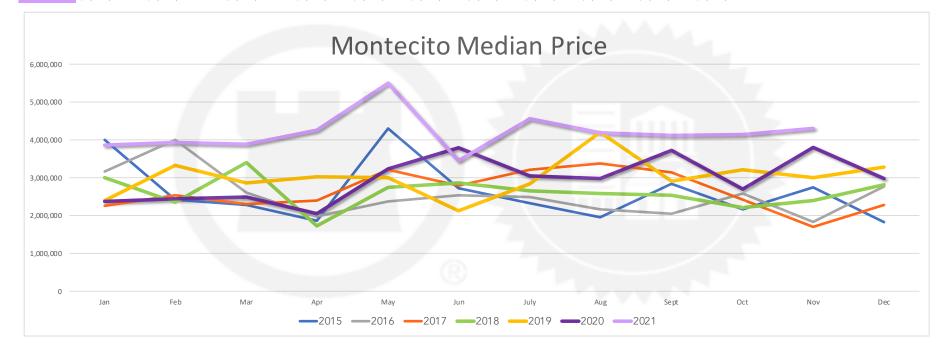

### **Median Price Trend** Year Jan Feb Mar Jun July Oct Nov Dec Apr May Aug Sept 2015 \$3,995,250 \$2,410,000 \$2,275,000 \$1,872,500 \$4,300,000 \$2,720,000 \$2,325,000 \$1,950,000 \$2,840,000 \$2,165,000 \$2,734,500 \$1,825,000 \$3,167,500 \$4,000,000 \$2,612,500 \$1,979,000 \$2,377,500 \$2,545,000 \$2,500,000 \$2,167,500 \$2,037,500 \$2,575,000 \$1,831,000 \$2,778,500 \$2,250,000 \$2,536,000 \$2,312,500 \$2,405,000 \$3,200,000 \$2,800,000 \$3,219,000 \$3,374,500 \$3,140,250 \$2,415,000 \$1,700,000 \$2,280,000 \$3,000,000 \$2,357,500 \$3,400,000 \$1,725,000 \$2,737,500 \$2,850,000 \$2,655,000 \$2,582,500 \$2,535,000 \$2,212,500 \$2,395,000 \$2,819,000 \$2,400,000 \$3,325,000 \$2,851,000 \$3,013,750 \$2,992,500 \$2,125,000 \$2,832,750 \$4,200,000 \$2,900,000 \$3,202,000 \$2,990,000 \$3,290,000 2020 \$2,370,000 \$2,447,500 \$2,479,500 \$2,050,000 \$3,225,000 \$3,795,000 \$3,055,000 \$2,975,000 \$3,725,000 \$2,707,500 \$3,800,000 \$2,988,800 \$3,855,000 \$4,245,000 \$5,500,000 \$3,450,000 \$4,566,250 \$4,187,166 \$4,125,000 \$4,146,250 \$4,300,000 \$3,925,000 \$3,895,000