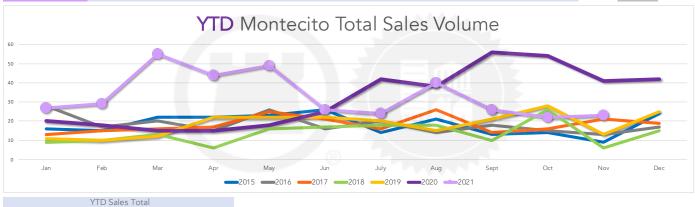

## Fidelity National Title Group-Santa Barbara

YTD Montecito Real Estate Report

| Year         Jan         Feb         Mar         Apr         May         Jun         July         Aug         Sept         Oct         Nov         Dec         Total           2015         16         15         22         22         23         26         14         21         13         14         9         24         219           2016         28         17         20         15         26         16         20         14         18         15         13         17         219           2017         13         15         16         17         25         21         16         26         14         16         21         19         219           2018         9         10         13         6         16         17         18         18         10         26         6         15         164           2019         11         10         12         22         22         22         20         15         21         28         13         25         221           2020         20         18         15         15         18         25         42         38         56         < |      |     |     |     | 1   |     |     |      |     |      |     |     |     |       |
|-------------------------------------------------------------------------------------------------------------------------------------------------------------------------------------------------------------------------------------------------------------------------------------------------------------------------------------------------------------------------------------------------------------------------------------------------------------------------------------------------------------------------------------------------------------------------------------------------------------------------------------------------------------------------------------------------------------------------------------------------------------------------------------------------------------------------------------------------------------------------------------------------------------------------------------------------------------------------------------------------------------------------------------------------------------------------------------------------------------------------|------|-----|-----|-----|-----|-----|-----|------|-----|------|-----|-----|-----|-------|
| 2016     28     17     20     15     26     16     20     14     18     15     13     17     219       2017     13     15     16     17     25     21     16     26     14     16     21     19     219       2018     9     10     13     6     16     17     18     18     10     26     6     15     164       2019     11     10     12     22     22     22     22     20     15     21     28     13     25     221       2020     20     18     15     15     18     25     42     38     56     54     41     42     384                                                                                                                                                                                                                                                                                                                                                                                                                                                                                                                                                                                        | Year | Jan | Feb | Mar | Apr | May | Jun | July | Aug | Sept | Oct | Nov | Dec | Total |
| 2017     13     15     16     17     25     21     16     26     14     16     21     19     219       2018     9     10     13     6     16     17     18     18     10     26     6     15     164       2019     11     10     12     22     22     22     22     20     15     21     28     13     25     221       2020     20     18     15     15     18     25     42     38     56     54     41     42     384                                                                                                                                                                                                                                                                                                                                                                                                                                                                                                                                                                                                                                                                                               | 2015 | 16  | 15  | 22  | 22  | 23  | 26  | 14   | 21  | 13   | 14  | 9   | 24  | 219   |
| 2018     9     10     13     6     16     17     18     18     10     26     6     15     164       2019     11     10     12     22     22     22     22     20     15     21     28     13     25     221       2020     20     18     15     15     18     25     42     38     56     54     41     42     384                                                                                                                                                                                                                                                                                                                                                                                                                                                                                                                                                                                                                                                                                                                                                                                                      | 2016 | 28  | 17  | 20  | 15  | 26  | 16  | 20   | 14  | 18   | 15  | 13  | 17  | 219   |
| 2019         11         10         12         22         22         22         20         15         21         28         13         25         221           2020         20         18         15         15         18         25         42         38         56         54         41         42         384                                                                                                                                                                                                                                                                                                                                                                                                                                                                                                                                                                                                                                                                                                                                                                                                     | 2017 | 13  | 15  | 16  | 17  | 25  | 21  | 16   | 26  | 14   | 16  | 21  | 19  | 219   |
| <b>2020</b> 20 18 15 15 18 25 42 38 56 54 41 42 <b>384</b>                                                                                                                                                                                                                                                                                                                                                                                                                                                                                                                                                                                                                                                                                                                                                                                                                                                                                                                                                                                                                                                              |      | 9   | 10  | 13  | 6   | 16  | 17  | 18   | 18  | 10   | 26  | 6   | 15  | 164   |
|                                                                                                                                                                                                                                                                                                                                                                                                                                                                                                                                                                                                                                                                                                                                                                                                                                                                                                                                                                                                                                                                                                                         |      | 11  | 10  | 12  | 22  | 22  | 22  | 20   | 15  |      | 28  | 13  | 25  | 221   |
| 2021 27 29 55 44 49 26 24 40 26 22 23 <b>365</b>                                                                                                                                                                                                                                                                                                                                                                                                                                                                                                                                                                                                                                                                                                                                                                                                                                                                                                                                                                                                                                                                        | 2020 | 20  | 18  | 15  | 15  | 18  | 25  | 42   | 38  | 56   | 54  | 41  | 42  | 384   |
|                                                                                                                                                                                                                                                                                                                                                                                                                                                                                                                                                                                                                                                                                                                                                                                                                                                                                                                                                                                                                                                                                                                         | 2021 | 27  | 29  | 55  | 44  | 49  | 26  | 24   | 40  | 26   | 22  | 23  |     | 365   |

YTD Volume

|     | i cai    |     |          | 1000   | 31.10  | IOIAL    | /8 CONDO |         | 110 00     | Julie  | 76Cillig | 4   |
|-----|----------|-----|----------|--------|--------|----------|----------|---------|------------|--------|----------|-----|
|     | 2016     |     | 2        | 5      | 194    | 219      | 11%      |         | 2015       | 195    |          |     |
|     | 2017     |     | 2        | 9      | 190    | 219      | 13%      |         | 2016       | 202    | 4%       |     |
|     | 2018     |     | 2        | 2      | 142    | 164      | 13%      |         | 2017       | 200    | -1%      | 40  |
|     | 2019     |     | 2        | 4      | 197    | 221      | 11%      |         |            | 149    | -26%     | 350 |
|     | 2020     |     | 5.       | 2      | 332    | 384      | 14%      |         |            | 196    | 32%      | 30  |
|     | 2021-YTD |     | 5.       | 2      | 313    | 365      | 14%      |         | 2020       | 342    | 74%      | 250 |
|     |          |     |          |        |        |          |          |         | 2021       | 365    | 7%       | 200 |
|     |          |     |          |        |        |          |          |         |            |        |          | 150 |
|     |          | Cor | ndo to   | Single | Family | Totals   |          |         |            |        |          | 100 |
| 500 |          |     |          |        |        |          |          |         | Total \$ \ | % CHG  | 50       |     |
| 400 |          |     |          |        |        |          |          | 2016    | \$646,96   | 1,500  |          | (   |
| 300 |          |     |          |        |        |          |          | 2017    | \$697,68   | 34,000 | 8%       |     |
|     |          |     |          |        |        |          |          | 2018    |            |        | -10%     |     |
| 200 |          |     |          |        |        |          |          | 2019    | \$851,87   |        | 35%      |     |
| 100 | _        | -   |          |        |        |          |          | 2020    | \$1,752,3  | 05,500 | 106%     |     |
| 0   |          |     |          |        |        |          |          | mtd2021 | \$2,068,1  | 67,039 | 18%      |     |
|     | 2016 20  | 017 | 2018     | 2019   | 2020   | 2021-YTD |          |         |            |        |          |     |
|     |          |     | ■ Condos | ■ CED  |        |          |          |         |            |        |          |     |
|     |          |     | = CONDOS | ■ 31 T |        |          |          |         |            |        |          |     |
|     |          |     |          |        |        |          |          |         |            |        |          |     |