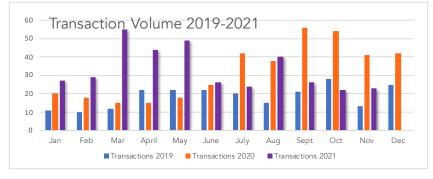

### Market Comparison 2019-2021

|       | Transactions |      | % Change  | Average |             |             |             |      | % Change    |             |             |      |
|-------|--------------|------|-----------|---------|-------------|-------------|-------------|------|-------------|-------------|-------------|------|
|       |              |      | 70 Change |         |             | 5           |             | 0040 | Median      | 0004        | 70 Change   |      |
|       | 2019         | 2020 | 2021      |         | 2019        | 2020        | 2021        |      | 2019        | 2020        | 2021        |      |
| Jan   | 11           | 20   | 27        | 35%     | \$4,817,136 | \$2,921,125 | \$5,307,000 | 82%  | \$2,400,000 | \$2,370,000 | \$3,855,000 | 63%  |
| Feb   | 10           | 18   | 29        | 61%     | \$4,506,550 | \$2,757,278 | \$4,928,397 | 79%  | \$3,325,000 | \$2,447,500 | \$3,925,000 | 60%  |
| Mar   | 12           | 15   | 55        | 267%    | \$3,137,458 | \$3,133,233 | \$5,937,055 | 89%  | \$2,851,000 | \$2,479,500 | \$3,895,000 | 57%  |
| April | 22           | 15   | 44        | 193%    | \$3,999,909 | \$2,809,400 | \$5,832,318 | 108% | \$3,013,750 | \$2,050,000 | \$4,245,000 | 107% |
| May   | 22           | 18   | 49        | 172%    | \$3,842,114 | \$4,154,750 | \$6,385,306 | 54%  | \$2,992,500 | \$3,225,000 | \$5,500,000 | 71%  |
| June  | 22           | 25   | 26        | 4%      | \$2,890,705 | \$4,674,420 | \$4,424,857 | -5%  | \$2,125,000 | \$3,795,000 | \$3,450,000 | -9%  |
| July  | 20           | 42   | 24        | -43%    | \$3,674,975 | \$4,099,405 | \$6,266,313 | 53%  | \$2,832,750 | \$3,055,000 | \$4,566,250 | 49%  |
| Aug   | 15           | 38   | 40        | 5%      | \$4,454,467 | \$3,622,434 | \$6,179,464 | 71%  | \$4,200,000 | \$2,975,000 | \$4,187,166 | 41%  |
| Sept  | 21           | 56   | 26        |         | \$3,633,452 | \$5,377,268 | \$5,199,020 | -3%  | \$2,900,000 | \$3,725,000 | \$4,125,000 | 11%  |
| Oct   | 28           | 54   | 22        |         | \$4,607,286 | \$6,159,704 | \$5,014,295 | -19% | \$3,202,000 | \$2,707,500 | \$4,416,250 | 63%  |
| Nov   | 13           | 41   | 23        |         | \$3,416,269 | \$5,369,732 | \$5,556,921 | 3%   | \$2,990,000 | \$3,800,000 | \$4,300,000 | 13%  |
| Dec   | 25           | 42   |           |         | \$3,600,000 | \$4,755,452 |             |      | \$3,290,000 | \$2,988,800 |             |      |
| TOTAL | 221          | 384  | 365       | -5%     | \$3,881,693 | \$4,152,850 | \$5,548,268 | 34%  | \$2,784,542 | \$2,727,833 | \$4,145,000 | 52%  |