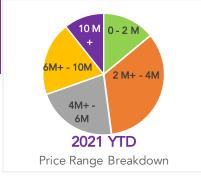

| Price Range (Millions) | 2021 YTD | %CHG |
|------------------------|----------|------|
| 0 - 2 M                | 51       | -41% |
| 2 M+ - 4M              | 124      | -9%  |
| 4M+ - 6M               | 79       | 23%  |
| 6M+ - 10M              | 72       | 112% |
| 10 M +                 | 39       | 86%  |
| TOTAL                  | 365      | 7%   |