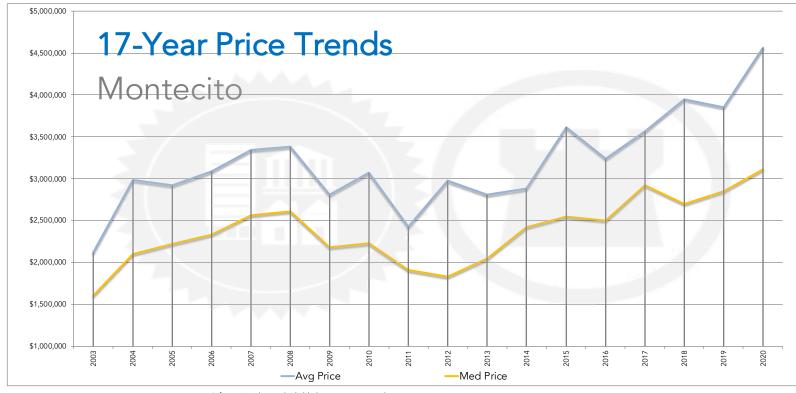

#### FIDELITY NATIONAL TITLE GROUP SANTA BARBARA

fidelity's.com I chicagotitlesb.com

|          |             |             | %chg Avg |
|----------|-------------|-------------|----------|
|          | Avg Price   | Med Price   | Price    |
| 2003     | \$2,122,573 | \$1,606,542 |          |
| 2004     | \$2,986,617 | \$2,099,271 | 41%      |
| 2005     | \$2,921,686 | \$2,223,271 | -2%      |
| 2006     | \$3,092,422 | \$2,336,667 | 6%       |
| 2007     | \$3,345,281 | \$2,560,417 | 8%       |
| 2008     | \$3,386,326 | \$2,609,667 | 1%       |
| 2009     | \$2,814,635 | \$2,186,104 | -17%     |
| 2010     | \$3,077,094 | \$2,231,694 | 9%       |
| 2011     | \$2,428,436 | \$1,915,887 | -21%     |
| 2012     | \$2,975,297 | \$1,835,000 | 23%      |
| 2013     | \$2,810,283 | \$2,050,000 | -6%      |
| 2014     | \$2,886,388 | \$2,425,000 | 3%       |
| 2015     | \$3,615,674 | \$2,550,000 | 25%      |
| 2016     | \$3,237,899 | \$2,500,000 | -10%     |
| 2017     | \$3,566,905 | \$2,925,000 | 10%      |
| 2018     | \$3,946,770 | \$2,700,000 | 11%      |
| 2019     | \$3,854,656 | \$2,851,000 | -2%      |
| MTD 2020 | \$4.563.296 | \$3,112,500 | 18%      |