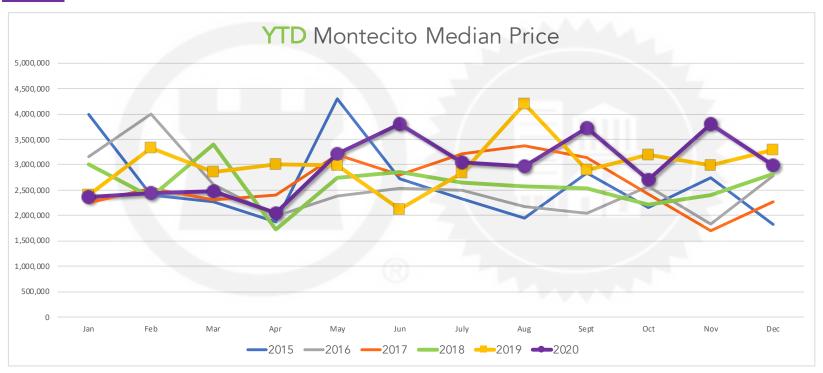

## Median Price Trends

| Year | Jan         | Feb         | Mar         | Apr         | May         | Jun         | July        | Aug         | Sept        | Oct         | Nov         | Dec         |
|------|-------------|-------------|-------------|-------------|-------------|-------------|-------------|-------------|-------------|-------------|-------------|-------------|
| 2015 | \$3,995,250 | \$2,410,000 | \$2,275,000 | \$1,872,500 | \$4,300,000 | \$2,720,000 | \$2,325,000 | \$1,950,000 | \$2,840,000 | \$2,165,000 | \$2,734,500 | \$1,825,000 |
| 2016 | \$3,167,500 | \$4,000,000 | \$2,612,500 | \$1,979,000 | \$2,377,500 | \$2,545,000 | \$2,500,000 | \$2,167,500 | \$2,037,500 | \$2,575,000 | \$1,831,000 | \$2,778,500 |
| 2017 | \$2,250,000 | \$2,536,000 | \$2,312,500 | \$2,405,000 | \$3,200,000 | \$2,800,000 | \$3,219,000 | \$3,374,500 | \$3,140,250 | \$2,415,000 | \$1,700,000 | \$2,280,000 |
| 2018 | \$3,000,000 | \$2,357,500 | \$3,400,000 | \$1,725,000 | \$2,737,500 | \$2,850,000 | \$2,655,000 | \$2,582,500 | \$2,535,000 | \$2,212,500 | \$2,395,000 | \$2,819,000 |
| 2019 | \$2,400,000 | \$3,325,000 | \$2,851,000 | \$3,013,750 | \$2,992,500 | \$2,125,000 | \$2,832,750 | \$4,200,000 | \$2,900,000 | \$3,202,000 | \$2,990,000 | \$3,290,000 |
| 2020 | \$2,370,000 | \$2,447,500 | \$2,479,500 | \$2,050,000 | \$3,225,000 | \$3,795,000 | \$3,055,000 | \$2,975,000 | \$3,725,000 | \$2,707,500 | \$3,800,000 | \$2,988,800 |