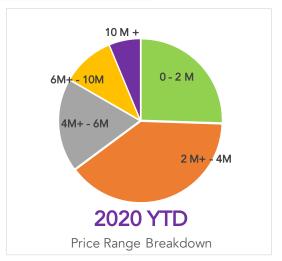

| Price Range (Millions) | 2020 YTD |
|------------------------|----------|
| 0 - 2 M                | 98       |
| 2 M+ - 4M              | 151      |
| 4M+ - 6M               | 71       |
| 6M+ - 10M              | 40       |
| 10 M +                 | 24       |
| TOTAL                  | 384      |
|                        |          |