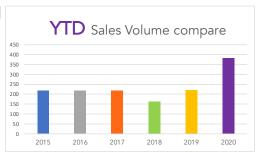

| YID VO | iume | %Chng |
|--------|------|-------|
| 2015   | 219  |       |
| 2016   | 219  | 0%    |
| 2017   | 219  | 0%    |
| 2018   | 164  | -25%  |
| 2019   | 221  | 35%   |
| 2020   | 384  | 74%   |