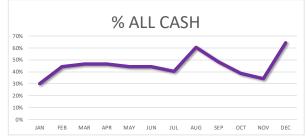

|     | ALL-CA | SH TRANSACTION | IS         |
|-----|--------|----------------|------------|
|     | #      | Total Sales    | % of Total |
| JAN | 6      | 20             | 30%        |
| FEB | 8      | 18             | 44%        |
| MAR | 7      | 15             | 47%        |
| APR | 7      | 15             | 47%        |
| MAY | 8      | 18             | 44%        |
| JUN | 11     | 25             | 44%        |
| JUL | 17     | 42             | 40%        |
| AUG | 23     | 38             | 61%        |
| SEP | 27     | 56             | 48%        |
| OCT | 21     | 54             | 39%        |
| NOV | 14     | 41             | 34%        |
| DEC | 27     | 42             | 64%        |
|     |        |                |            |