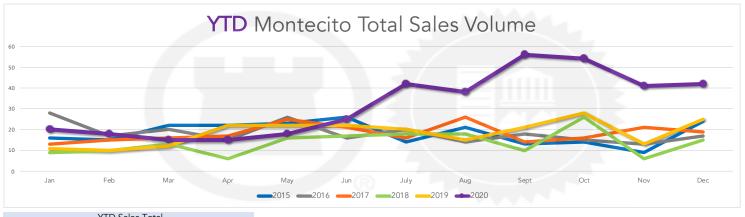

## YTD Montecito Real Estate Report

| Year | Jan | Feb | Mar | Apr | May | Jun | July | Aug | Sept | Oct | Nov | Dec | Total |
|------|-----|-----|-----|-----|-----|-----|------|-----|------|-----|-----|-----|-------|
| 2015 | 16  | 15  | 22  | 22  | 23  | 26  | 14   | 21  | 13   | 14  | 9   | 24  | 219   |
| 2016 | 28  | 17  | 20  | 15  | 26  | 16  | 20   | 14  | 18   | 15  | 13  | 17  | 219   |
| 2017 | 13  | 15  | 16  | 17  | 25  | 21  | 16   | 26  | 14   | 16  | 21  | 19  | 219   |
| 2018 | 9   | 10  | 13  | 6   | 16  | 17  | 18   | 18  | 10   | 26  | 6   | 15  | 164   |
| 2019 | 11  | 10  | 12  | 22  | 22  | 22  | 20   | 15  | 21   | 28  | 13  | 25  | 221   |
| 2020 | 20  | 18  | 15  | 15  | 18  | 25  | 42   | 38  | 56   | 54  | 41  | 42  | 384   |