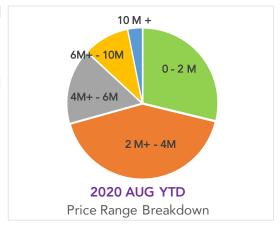

| Price Range (Millions) | 2020 YTD |
|------------------------|----------|
| 0 - 2 M                | 55       |
| 2 M+ - 4M              | 80       |
| 4M+ - 6M               | 31       |
| 6M+ - 10M              | 19       |
| 10 M +                 | 6        |
| TOTAL                  | 191      |
|                        |          |