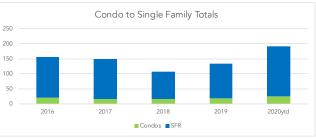

| Aug 11D Sales Total |        |     |       |  |  |  |  |  |  |  |
|---------------------|--------|-----|-------|--|--|--|--|--|--|--|
| Year                | Condos | SFR | TOTAL |  |  |  |  |  |  |  |
| 2016                | 21     | 135 | 156   |  |  |  |  |  |  |  |
| 2017                | 16     | 133 | 149   |  |  |  |  |  |  |  |
| 2018                | 16     | 91  | 107   |  |  |  |  |  |  |  |
| 2019                | 18     | 116 | 134   |  |  |  |  |  |  |  |
| 2020ytd             | 25     | 166 | 191   |  |  |  |  |  |  |  |
|                     |        |     |       |  |  |  |  |  |  |  |