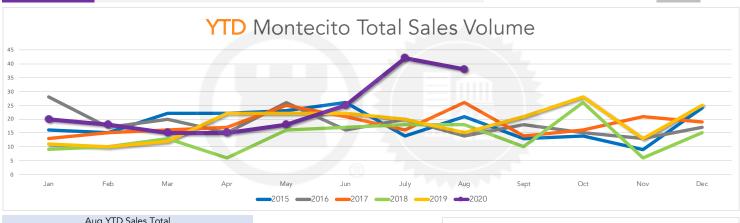

### YTD Montecito Real Estate Report

| Year | Jan | Feb | Mar | Apr | May | Jun | July | Aug | Sept | Oct | Nov | Dec | Total |
|------|-----|-----|-----|-----|-----|-----|------|-----|------|-----|-----|-----|-------|
| 2015 | 16  | 15  | 22  | 22  | 23  | 26  | 14   | 21  | 13   | 14  | 9   | 24  | 219   |
| 2016 | 28  | 17  | 20  | 15  | 26  | 16  | 20   | 14  | 18   | 15  | 13  | 17  | 219   |
| 2017 | 13  | 15  | 16  | 17  | 25  | 21  | 16   | 26  | 14   | 16  | 21  | 19  | 219   |
| 2018 | 9   | 10  | 13  | 6   | 16  | 17  | 18   | 18  | 10   | 26  | 6   | 15  | 164   |
| 2019 | 11  | 10  | 12  | 22  | 22  | 22  | 20   | 15  | 21   | 28  | 13  | 25  | 221   |
| 2020 | 20  | 18  | 15  | 15  | 18  | 25  | 42   | 38  |      |     |     |     | 191   |