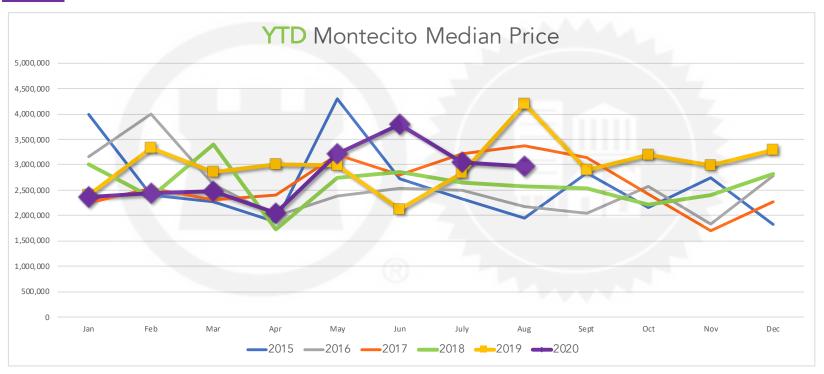

## Median Price Trends

| Year | Jan         | Feb         | Mar         | Apr         | May         | Jun         | July        | Aug         | Sept        | Oct         | Nov         | Dec         |
|------|-------------|-------------|-------------|-------------|-------------|-------------|-------------|-------------|-------------|-------------|-------------|-------------|
| 2015 | \$3,995,250 | \$2,410,000 | \$2,275,000 | \$1,872,500 | \$4,300,000 | \$2,720,000 | \$2,325,000 | \$1,950,000 | \$2,840,000 | \$2,165,000 | \$2,734,500 | \$1,825,000 |
| 2016 | \$3,167,500 | \$4,000,000 | \$2,612,500 | \$1,979,000 | \$2,377,500 | \$2,545,000 | \$2,500,000 | \$2,167,500 | \$2,037,500 | \$2,575,000 | \$1,831,000 | \$2,778,500 |
| 2017 | \$2,250,000 | \$2,536,000 | \$2,312,500 | \$2,405,000 | \$3,200,000 | \$2,800,000 | \$3,219,000 | \$3,374,500 | \$3,140,250 | \$2,415,000 | \$1,700,000 | \$2,280,000 |
| 2018 | \$3,000,000 | \$2,357,500 | \$3,400,000 | \$1,725,000 | \$2,737,500 | \$2,850,000 | \$2,655,000 | \$2,582,500 | \$2,535,000 | \$2,212,500 | \$2,395,000 | \$2,819,000 |
| 2019 | \$2,400,000 | \$3,325,000 | \$2,851,000 | \$3,013,750 | \$2,992,500 | \$2,125,000 | \$2,832,750 | \$4,200,000 | \$2,900,000 | \$3,202,000 | \$2,990,000 | \$3,290,000 |
| 2020 | \$2,370,000 | \$2,447,500 | \$2,479,500 | \$2,050,000 | \$3,225,000 | \$3,795,000 | \$3,055,000 | \$2,975,000 |             |             |             |             |